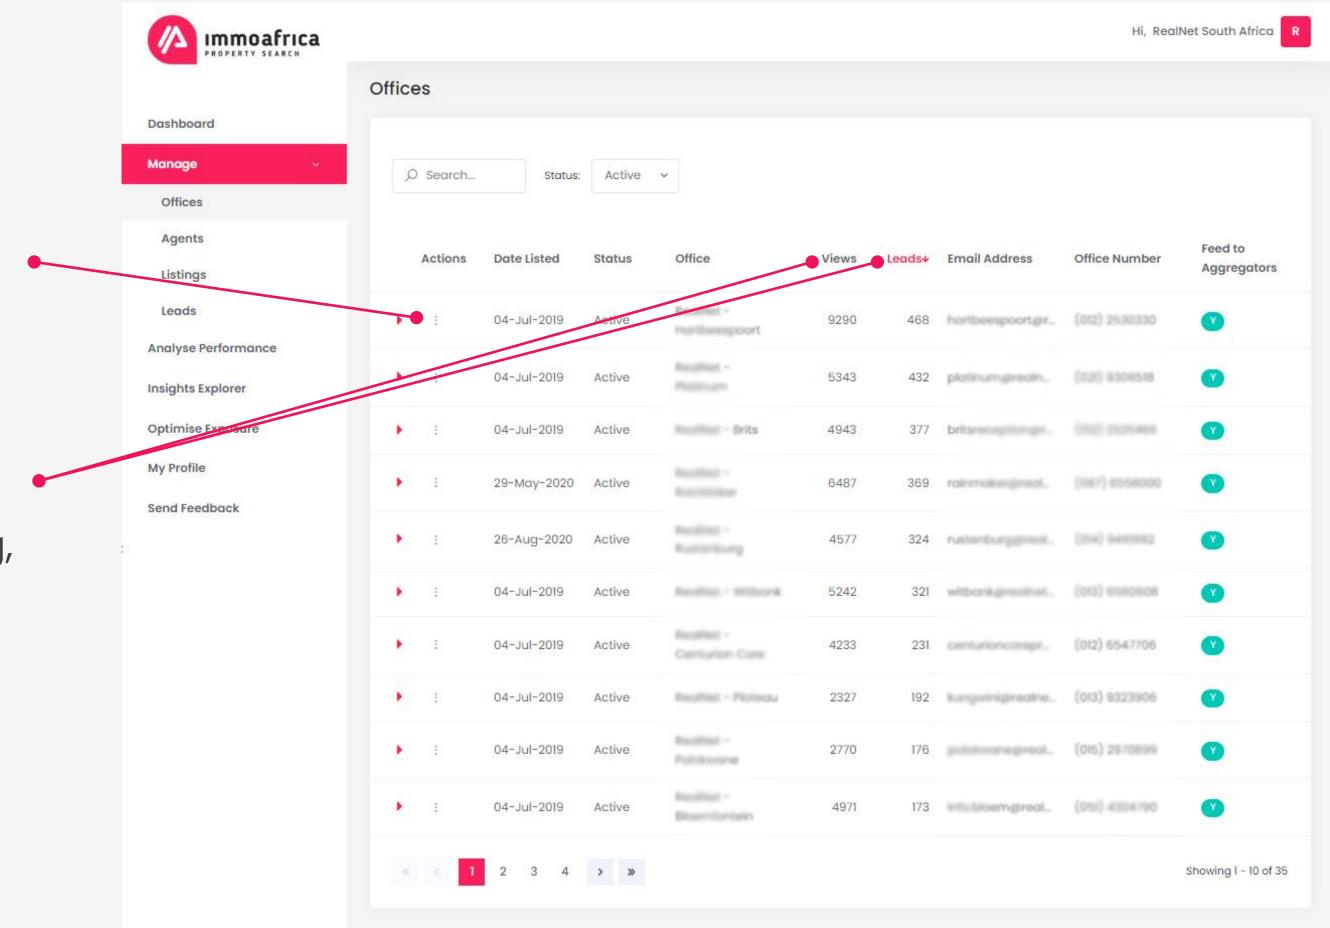

#### ImmoAfrica Management System (IMS) Manage > Offices

The **Offices** page provides an overview of all your active offices on ImmoAfrica.

You can quickly and easily view all residential and commercial listings for any **specific office** by clicking the kebab menu.

**To sort your offices by listing views or leads**, simply click the views/leads column headings. Click once for ascending, twice for descending.

**NB**: You cannot update any office contact details within IMS, this will need to be changed at the source (e.g. Prop Data, Fusion, Entegral, Webbox, etc.). Once updated at the source, the changes will reflect on ImmoAfrica max. 24 hours later.