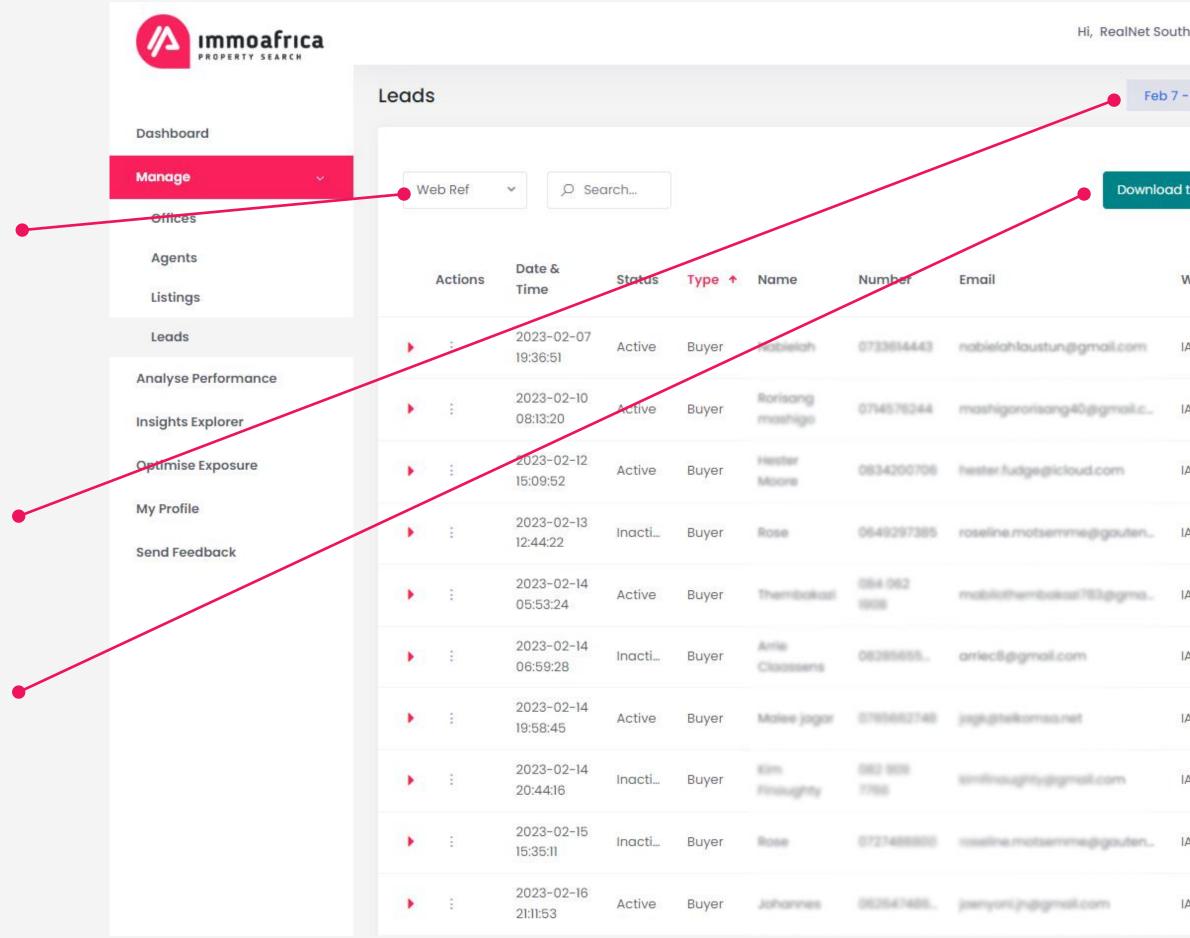

### ImmoAfrica Management System (IMS) **Analyse Performance**

### ImmoAfrica Management System (IMS) Insights Explorer

The **Insights Explorer** page provides a transparent, numeric presentation of your performance on ImmoAfrica.net. Specifically;

| Date Picker                                                |                                 | Insight            |
|------------------------------------------------------------|---------------------------------|--------------------|
|                                                            | Dashboard                       |                    |
| Allows you to set your date range (default = past 30 days) | Manage >                        | ی م                |
| Listing Views                                              | Analyse Performance             |                    |
| Total listing views in given date range                    | Insights Explorer               | Office             |
|                                                            | Optimise Exposure<br>My Profile | Real Property lies |
| Email, Phone, WhatsApp & Mailto Leads                      | in y Prome                      | Recition           |
| Segmented leads in given date range                        |                                 | Reality            |
| Total Conversions                                          |                                 | ter ter            |
| Total amount of all leads in given date range              |                                 | -                  |
| Conversion Rate                                            |                                 | Reality            |
| Your office's conversion rate, i.e. total leads generated  |                                 | <b>Bardin</b>      |
| from the total number of listing views                     |                                 | 10.00              |
|                                                            |                                 |                    |