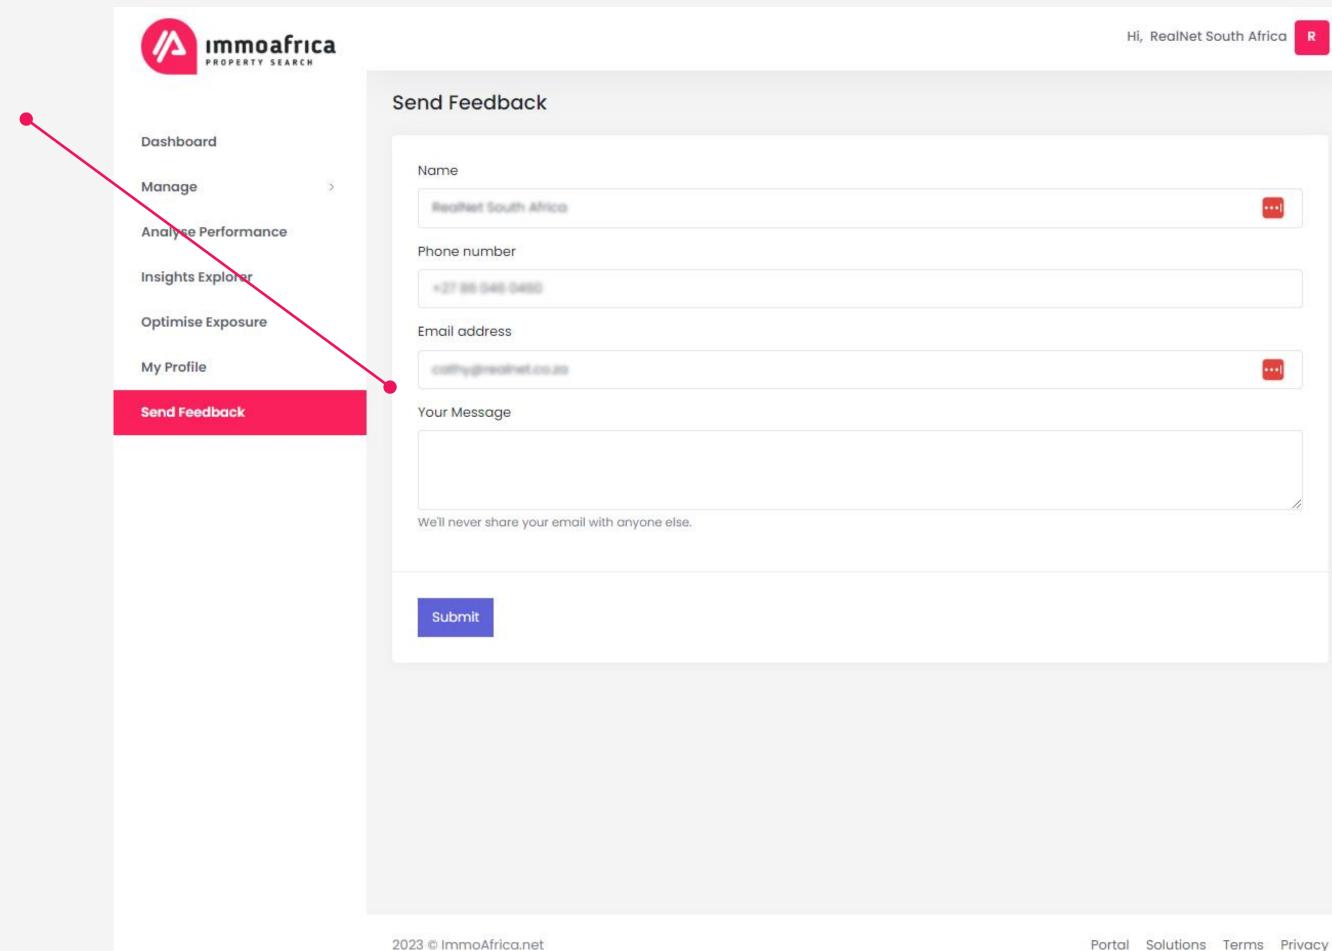

#### ImmoAfrica Management System (IMS) **Send Feedback**

The **Send Feedback** page allows you to submit new feature requests that you would like to see in future, as well as provide any further feedback you'd like to share with us.