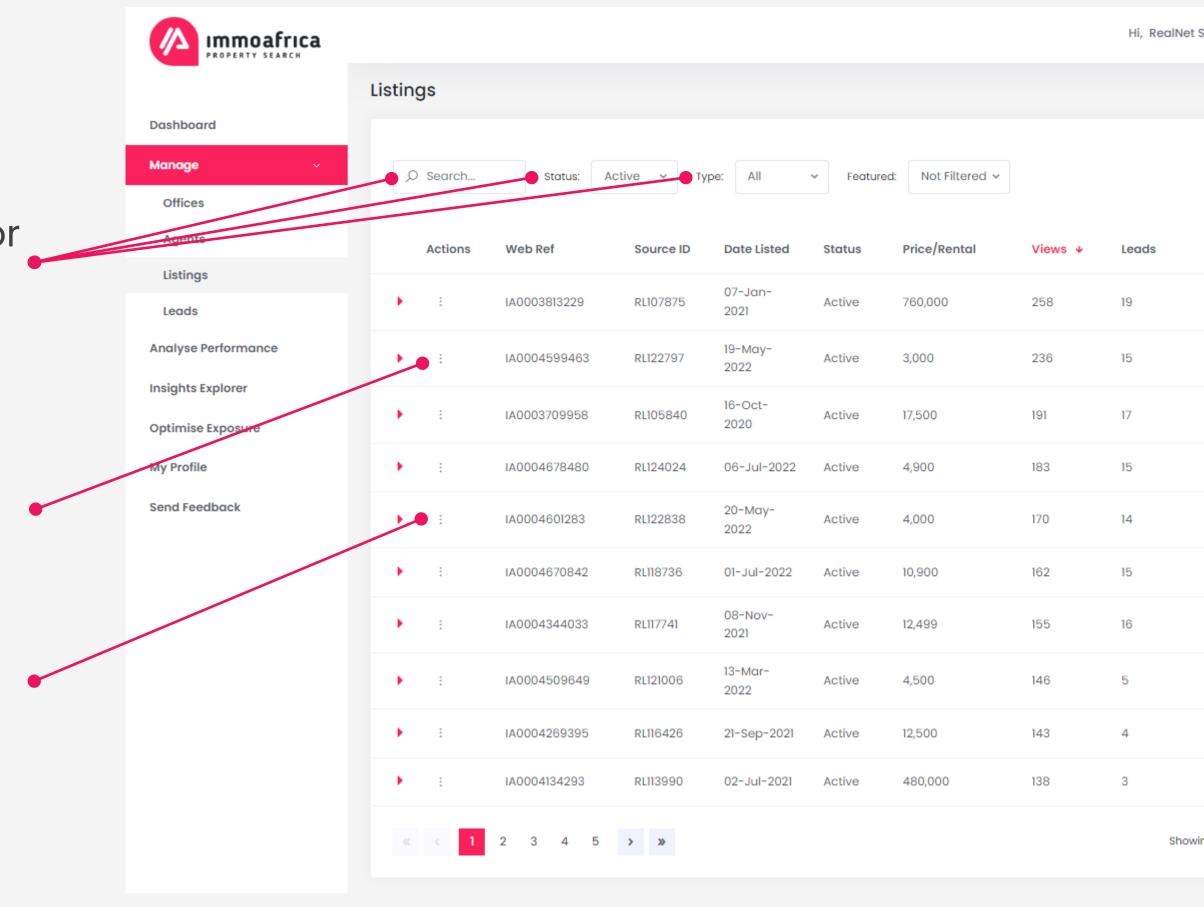

### ImmoAfrica Management System (IMS) Manage > Listings

The **Listings** page provides an overview of all your listings (residential & commercial) on ImmoAfrica.

Use the filters at the top of the page to refine your search or find a specific listing.

NOTE: When searching by web ref, simply type (or copy/paste) the web ref number and hit the tab key

You can **view any listing on ImmoAfrica** by clicking the kebab menu.

The **Edit option** on the kebab menu allows you to edit any given listing (see next slide for details).