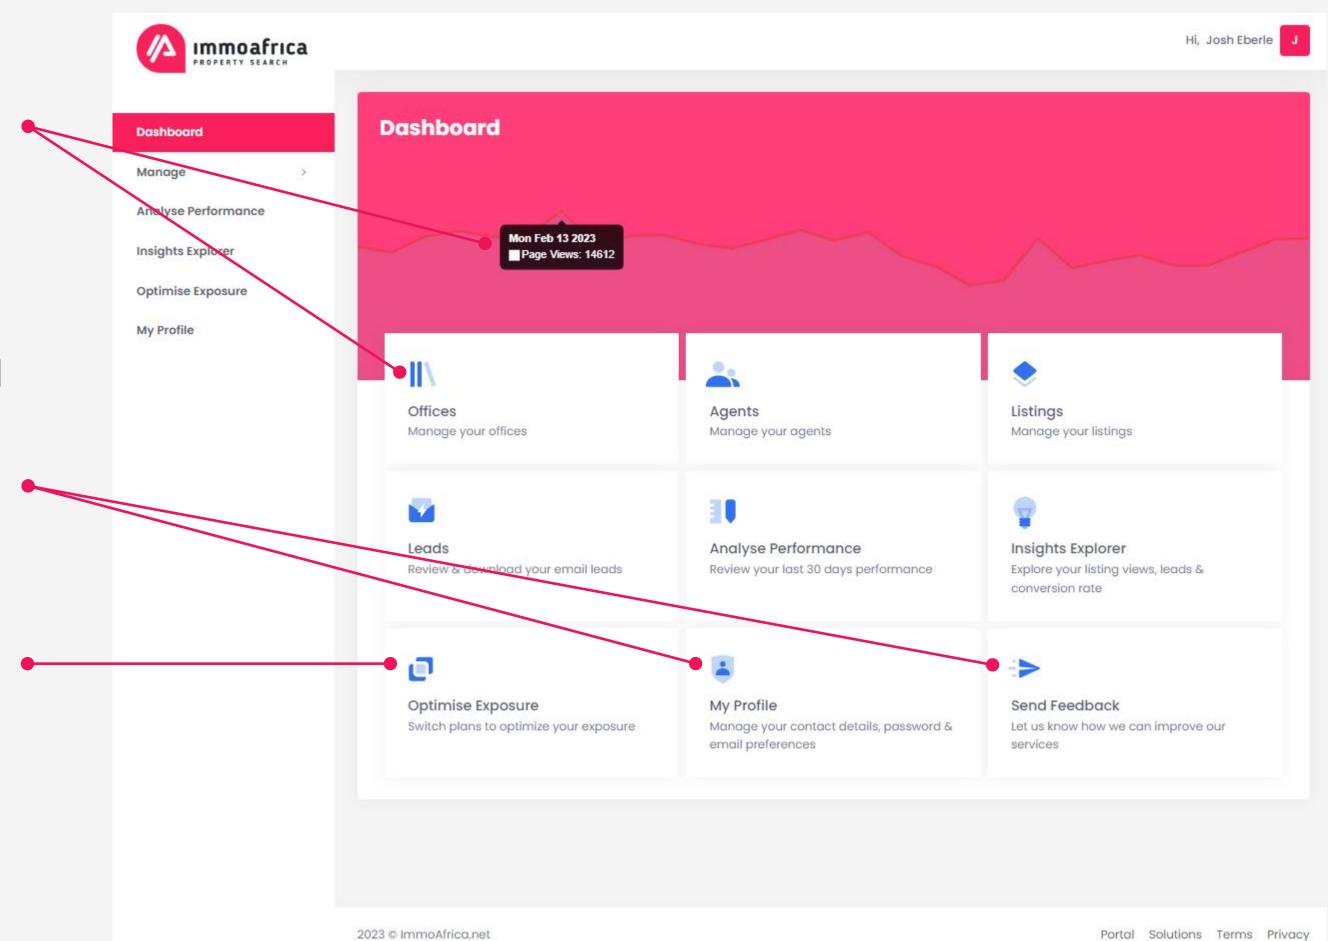

#### ImmoAfrica Management System (IMS) Dashboard

Your Dashboard area offers a high-level snapshot of your daily **Listing Views** on ImmoAfrica, as well as direct links to your Offices, Agents, Listings, Leads, Performance and **Insights Explorer**.

Furthermore, you can update your username and password on the **My Profile** page as well as **Send Feedback** if there are any new features you would like to see going forward.

The **Optimise Exposure** section provides an overview of ImmoAfrica's paid plans and how these might help in growing your brand, traffic and leads. If you need help with picking the right plan for your agency, please book a 15-minute online consultation.