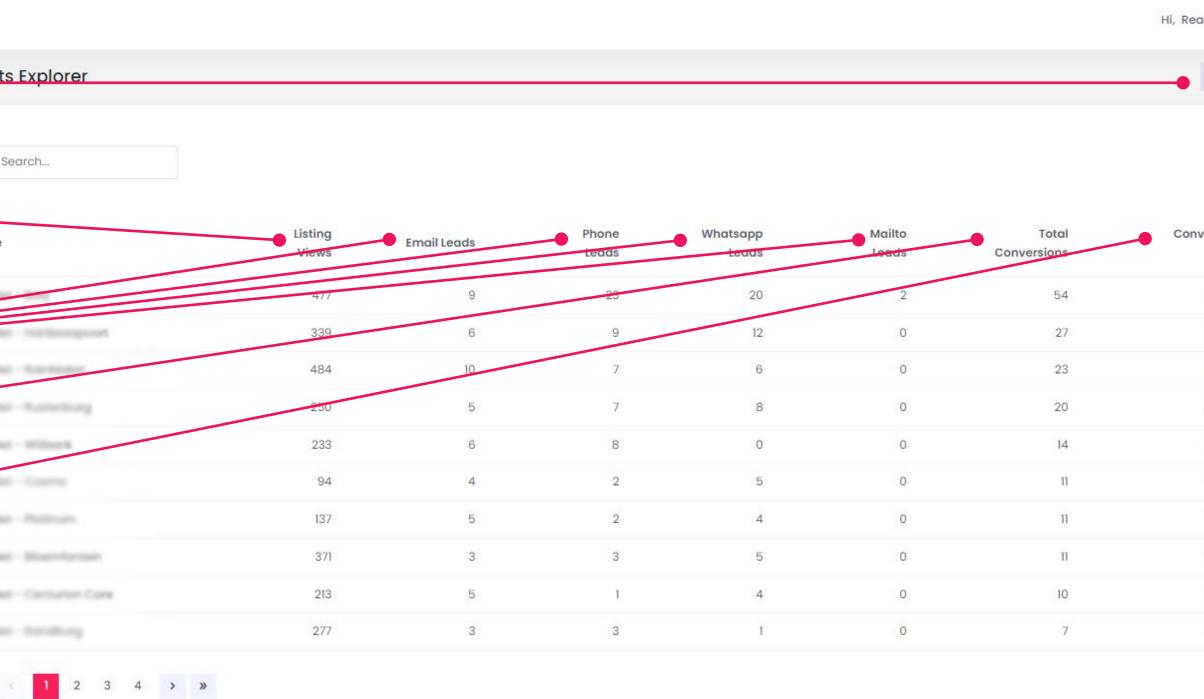

### ImmoAfrica Management System (IMS) Insights Explorer

The **Insights Explorer** page provides a transparent, numeric presentation of your performance on ImmoAfrica.net. Specifically;

| Date Picker                                                |                                 | Insight            |
|------------------------------------------------------------|---------------------------------|--------------------|
|                                                            | Dashboard                       |                    |
| Allows you to set your date range (default = past 30 days) | Manage >                        | ی م                |
| Listing Views                                              | Analyse Performance             |                    |
| Total listing views in given date range                    | Insights Explorer               | Office             |
|                                                            | Optimise Exposure<br>My Profile | Real Property lies |
| Email, Phone, WhatsApp & Mailto Leads                      | in y Prome                      | Recition           |
| Segmented leads in given date range                        |                                 | Reality            |
| Total Conversions                                          |                                 | ter ter            |
| Total amount of all leads in given date range              |                                 | -                  |
| Conversion Rate                                            |                                 | Reality            |
| Your office's conversion rate, i.e. total leads generated  |                                 | <b>Bardin</b>      |
| from the total number of listing views                     |                                 | 10.00              |
|                                                            |                                 |                    |

| alNet South Africa R |  |
|----------------------|--|
| Feb 9 - Mar 10 🛒     |  |
|                      |  |
| version<br>Rate      |  |
| 11.32 %              |  |
| 7.96 %               |  |
| 4.75 %               |  |
| 8.00 %               |  |
| 6.01 %               |  |
| 11.70 %              |  |
| 8.03 %               |  |
| 2.96 %               |  |
| 4.69 %               |  |
| 2.53 %               |  |
| Showing 1 - 10 of 33 |  |